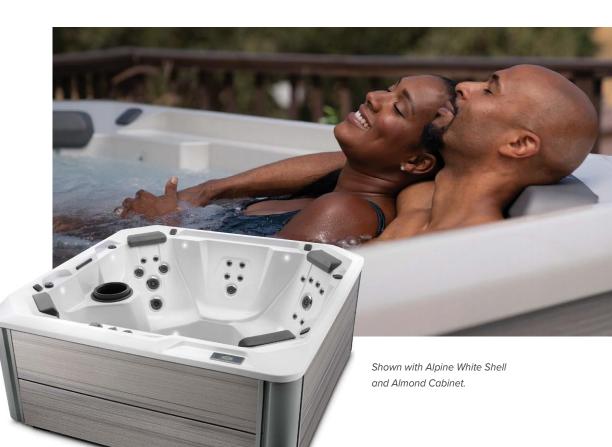

#### LEGENDARY MASSAGE

#### 40 Personalised-Control Jets

- 3 XL Directional Hydromassage jets
- 2 XL Rotary Hydromassage jets
- 3 Directional Hydromassage jets
- 2 Rotary Hydromassage jets
- 30 Directional Precision<sup>™</sup> jets