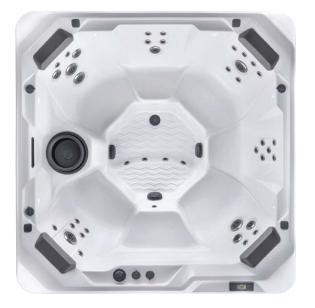

# HOT SPOT<sup>®</sup> COLLECTION RHYTHM<sup>™</sup>

| People                                                  | Seating | Jets    | Voltage       |  |  |
|---------------------------------------------------------|---------|---------|---------------|--|--|
| 7 Seats                                                 | Open    | 40 Jets | 230 V/ 16 amp |  |  |
| Size<br>213 × 213 × 92 cm                               |         |         |               |  |  |
| Water Care<br>FROG <sup>®</sup> In-Line Cartridge Ready |         |         |               |  |  |

## HOT SPOT<sup>®</sup> COLLECTION RHYTHM

#### 40 Personalised-Control Jets

- 3 XL Directional Hydromassage jets
- 2 XL Rotary Hydromassage jets
- 3 Directional Hydromassage jets
- 2 Rotary Hydromassage jets
- 30 Directional Precision<sup>™</sup> jets

| SIZE                 |                                                                                               |  |  |
|----------------------|-----------------------------------------------------------------------------------------------|--|--|
| Dimensions           | 213 × 213 × 92 cm                                                                             |  |  |
| CAPACITY             |                                                                                               |  |  |
| Seating Capacity     | 7 seats                                                                                       |  |  |
| Water Capacity       | 1,250 litres                                                                                  |  |  |
| Weight               | 383 kg dry; 2,185 kg filled**                                                                 |  |  |
| ADDITIONAL FEATURES  |                                                                                               |  |  |
| Smart Spa Technology | Hot Spring Spas App,<br>Powered by the Connected Spa Kit                                      |  |  |
| Water Feature        | Included                                                                                      |  |  |
| Cover Lifters        | CoverCradle <sup>®</sup> , CoverCradle II, or UpRite <sup>®</sup>                             |  |  |
| Steps                | Hot Spot Collection Step (Almond, Havana,<br>and Storm),<br>Polymer Step (Ash, Black)         |  |  |
| Entertainment        | Wireless Sound System                                                                         |  |  |
| Control System       | IQ 2020° with LCD control panel<br>230v/16amp, 50Hz                                           |  |  |
| Lighting System      | Interior: 10 multi-colour LED points of light<br>Exterior: 4 multi-colour LED points of light |  |  |