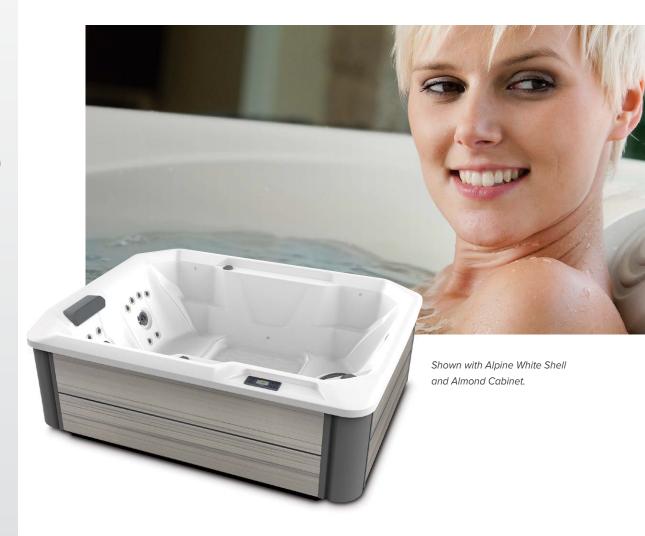

# STRIDE

People Seating Jets Voltage

3 Seats Lounge 20 Jets 230 V/ 16 amp

Size

213 × 165 × 74 cm

**Water Care** 

FROG® In-Line Cartridge Ready

#### SHELL COLOURS\*

Alpine White

Pearl

Pebble

Tuscan Sun

**CABINET COLOURS\*** 

Almond

Havana

Storm

**COVER COLOURS** 

Chestnut

Black

LEGENDARY MASSAGE