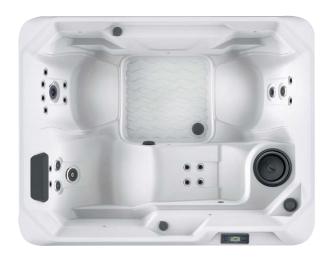

# STRIDE

People Seating Jets Voltage

3 Seats Lounge 20 Jets 230 V/ 16 amp

Size

213 × 165 × 74 cm

**Water Care** 

FROG® In-Line Cartridge Ready

#### 20 Personalised-Control Jets

- 1 XL Directional Hydromassage jet
- 1 XL Rotary Hydromassage jet
- 3 Directional Hydromassage jets
- 1 Rotary Hydromassage jet
- 14 Directional Precision" jets