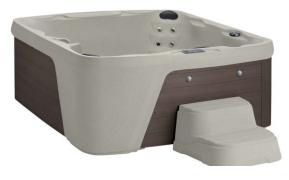

## **MONTEREY**<sup>TM</sup>

Monterey shown in Sand

Monterey shown in Sand / Brown with built-in ice bucket

Seating Capacity 7 Adults

**Dimensions**  $198 \times 224 \times 86 \text{ cm}$ 

Water Capacity 1,211 litres

Shell & Cabinet Rotationally moulded

WeatherPro™ Cover Colour Black

Options

Accessories (Optional) Cover Lifter; Straight Step; Snap Step;

The Cool Step™; Wi-Fi Kit

Warranty 5-Year Structure; 5-Year Shell/Surface; 2-Year