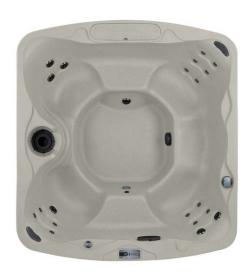

## **MONTEREY**<sup>TM</sup>

Monterey shown in Sand

Monterey shown in Sand / Brown with built-in ice bucket

Seating Capacity 7 Adults

**Dimensions**  $198 \times 224 \times 86 \text{ cm}$ 

Water Capacity 1,211 litres