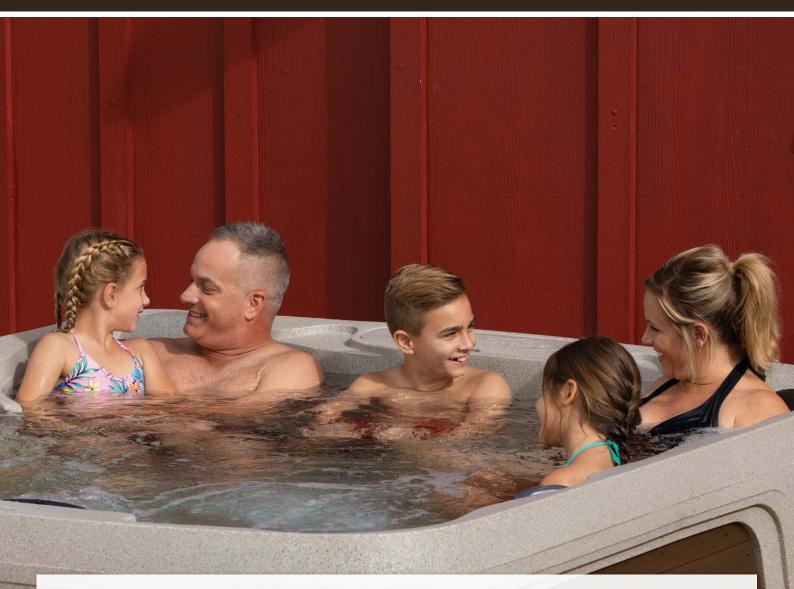

## **REINVENT FAMILY TIME.**

The Monterey spa is one of the largest spas in the Freeflow line, comfortably seating seven adults. Unique to this spa is a built-in ice bucket that holds your beverages of choice. The Monterey is easy to set up, no electrical hardwiring is required, and it's made from tough, weather-resistant materials with a kiss of sophistication with the wood siding. It features 22 hydrotherapy jets with stainless steel trim and full foam insulation to keep the electric bill low. Sit back, relax, and enjoy this spa by yourself or with friends and family.