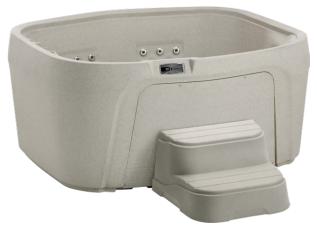

Shell & Cabinet Rotationally moulded

WeatherPro™ Cover Colour

Options

Black

Accessories (optional) Cover Lifter; Curved Step; Wi-Fi Kit

Warranty 5-Year Structure; 5-Year Shell/Surface; 2-Year

Component; 2-Year No Leak Plumbing