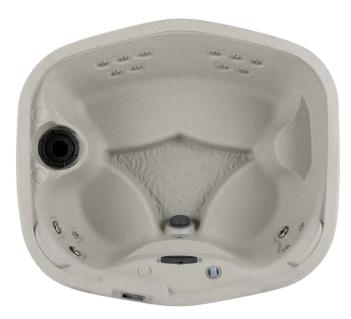

## **CASCINA**<sup>TM</sup>

Cascina shown in Sand

Cascina shown in Sand

Seating Capacity 4 Adults

**Dimensions**  $178 \times 163 \times 84 \text{ cm}$ 

Water Capacity 719 litres

Dry Weight 132 kg

**Jet Count** 17 with stainless steel trim

Water Feature Waterfall

Ozone System Can be installed at time of purchase

Heater 2KW

Pump 2.0 BPH two-speed

Filter Size 4.5 m<sup>2</sup>

**Lighting** Multi-colour LED light

Electrical Configuration 230v

Colour Options Sand, Taupe