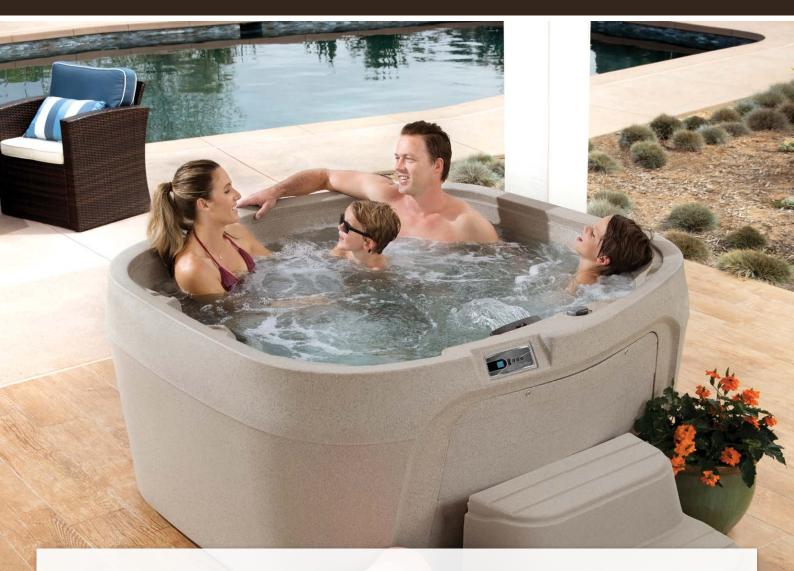

## CREATE THE MEMORIES THAT CONNECT TO YOUR SOUL.

As the cascading waterfall flows gently into the pool of bubbling water, you can almost feel the smiles on your family's faces appear. It is starting; that time when bickering gives way to a peace that overtakes your own private oasis, one by one, as each person enters the water. With each passing minute, you create a new memory, moments of laughter, love, and life that can only come when everyone enjoys together time. This idyllic family scene can be your reality in your very own Freeflow Spa® Cascina™ hot tub, the perfect four-person spa to bring the family together.

## **CASCINA**<sup>TM</sup>

Cascina shown in Sand

Cascina shown in Sand

Seating Capacity 4 Adults

**Dimensions**  $178 \times 163 \times 84 \text{ cm}$ 

Water Capacity 719 litres

Dry Weight 132 kg

**Jet Count** 17 with stainless steel trim