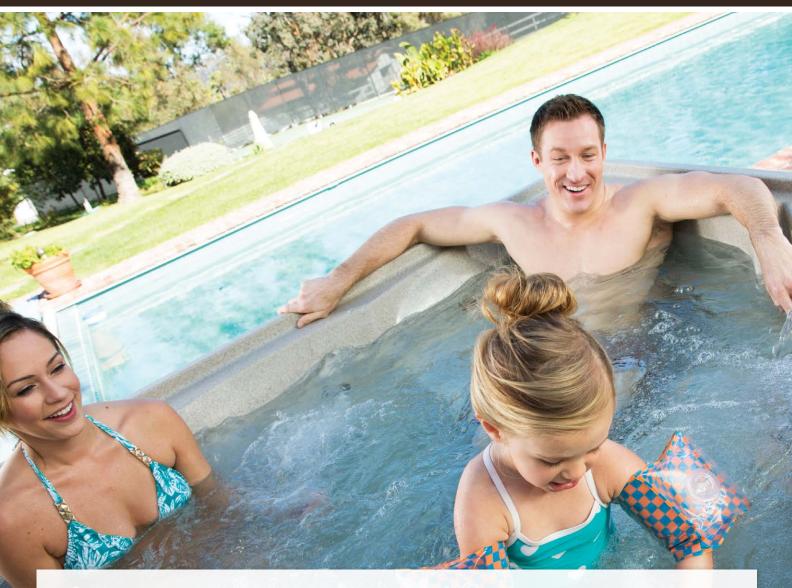

## WELLNESS WANDERLUST IN YOUR OWN GARDEN.

Ageless wisdom and tradition extol the virtues of wellness to our quality of life, yet we rarely heed this time-honored truth. Take a moment for you and your wellness by indulging in the power of hydrotherapy in your very own Freeflow Spas® Excursion™ hot tub. Invite friends and family to put a focus on their wellness, too, in the five-seat spa with 25 jets that will massage the aches and pains away. Instantly escape from the chaos in your private, hot water-filled oasis steps from your back door, and experience an immeasurable level of rejuvenation each time.

## **EXCURSION**<sup>™</sup>

Excursion shown in Sand

Excursion shown in Sand with built-in ice bucket

**Dimensions**  $196 \times 218 \times 84 \text{ cm}$ 

Water Capacity 1,136 litres

Dry Weight 181 kg

**Jet Count** 25 with stainless steel trim