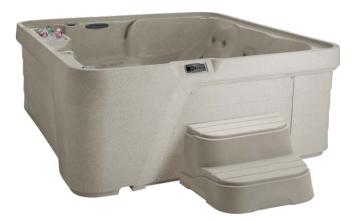

## **EXCURSION**<sup>™</sup>

Excursion shown in Sand

Excursion shown in Sand with built-in ice bucket

**Dimensions**  $196 \times 218 \times 84 \text{ cm}$ 

Water Capacity 1,136 litres

Dry Weight 181 kg

**Jet Count** 25 with stainless steel trim

Shell & Cabinet Rotationally moulded

WeatherPro™ Cover Colour

Accessories (optional)

Options

Cover Lifter; Straight Step; The Cool Step™; Wi-Fi Kit

Black

Warranty 5-Year Structure; 5-Year Shell/Surface; 2-Year