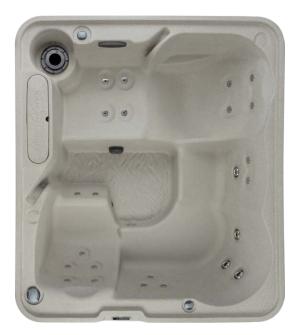

## **EXCURSION**<sup>™</sup>

Excursion shown in Sand

Excursion shown in Sand with built-in ice bucket

**Dimensions**  $196 \times 218 \times 84 \text{ cm}$ 

Water Capacity 1,136 litres

Dry Weight 181 kg

**Jet Count** 25 with stainless steel trim

Water Feature Waterfall

Ozone System Can be installed at time of purchase

Heater 2KW

Pump 2.0 BPH two-speed

Filter Size 4.5 m<sup>2</sup>

**Lighting** Multi-colour LED light

Electrical Configuration 230v

Colour Options Sand, Taupe