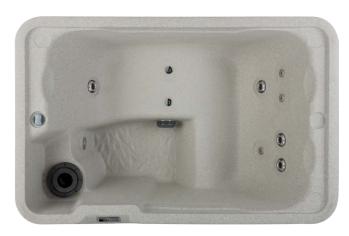

## FREEFLOW SPAS®

Mini shown in Sand

Mini shown in Sand with removable accessory tray

Seating Capacity 2 Adults

**Dimensions**  $183 \times 119 \times 74 \text{ cm}$ 

Water Capacity 473 litres

Dry Weight 113 kg

**Jet Count** 10 with stainless steel trim

Ozone System Can be installed at time of purchase

Heater 2KW

Pump 2.0 BPH two-speed

Filter Size 2.25 m<sup>2</sup>

**Lighting** Multi-colour LED light

Electrical Configuration 230v