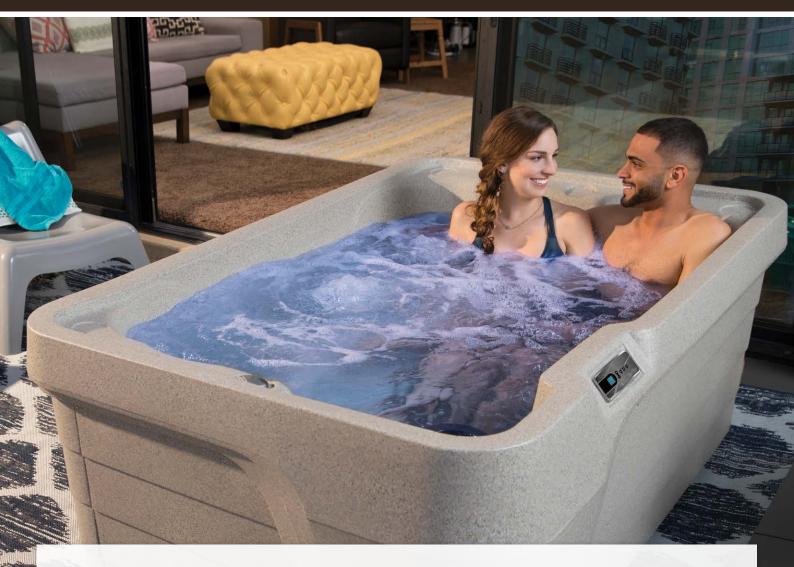

## DAILY INDULGENCE YOU DESERVE.

Escape, if only for a few minutes, from the stress of the everyday grind. Unwind after a long day, ditch the phone, and immerse in your very own, private nirvana. Hot water, massaging jets, and peace and solitude are at your fingertips. All you need to do is fill up, and hop into your very own Freeflow Spas<sup>®</sup> Mini™. Ideal for a balcony, patio, or garden, this spa is portable and durable to move with you wherever you go. With full foam insulation you get max efficiency with low monthly operating costs, taking the stress away from your well-deserved indulgence in personal wellness.

## FREEFLOW SPAS®

Mini shown in Sand

Mini shown in Sand with removable accessory tray

Seating Capacity 2 Adults

**Dimensions**  $183 \times 119 \times 74 \text{ cm}$ 

Water Capacity 473 litres

Dry Weight 113 kg