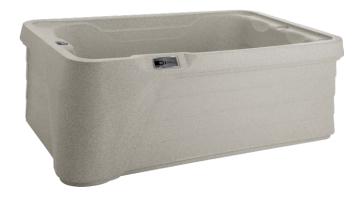

## FREEFLOW SPAS®

Mini shown in Sand

Mini shown in Sand with removable accessory tray

Seating Capacity 2 Adults

**Dimensions**  $183 \times 119 \times 74 \text{ cm}$ 

Water Capacity 473 litres

Dry Weight 113 kg

Colour Options Sand, Taupe

Shell & Cabinet Rotationally moulded

WeatherPro™ Cover Colour

Options

**Accessories** (optional) Cover Lifter; Straight Step; The Cool Step™;

Wi-Fi Kit

Black

Warranty 5-Year Structure; 5-Year Shell/Surface; 2-Year